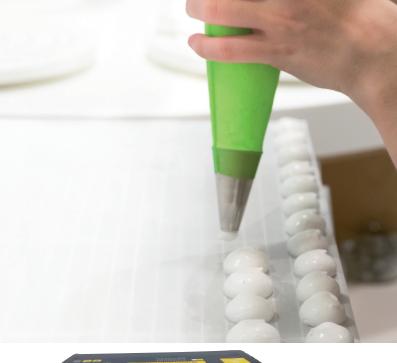

## STANDARD DISPOSABLE PASTRY BAGS

Roll of 100. Rubberized exterior for easy handling. Interior of the bag is slick for easy dispensing. Recyclable and durable but also disposable. Comes in its own box for easy dispensing.