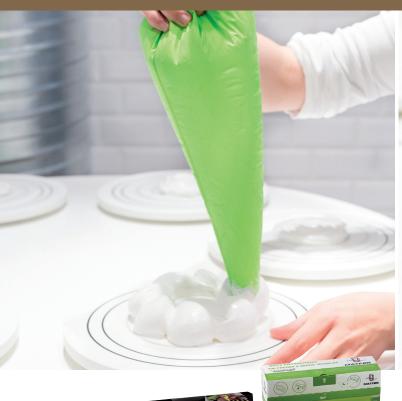

## SUPERIOR QUALITY PASTRY BAGS WITH LARGE SIZE FOR LESS FREQUENT FILLING

HIGH HEAT PASTRY BAGS "COMFORT" XL

| Item # | L"     | W " | Wt lbs. | Roll of |
|--------|--------|-----|---------|---------|
| 165010 | 23 1/4 | 11  | 1/2     | 10      |
| 165007 | 23 1/4 | 11  | 2 1/2   | 100     |

- Smooth inside layer for easy opening and filling of the product.
- Velvet touch outside layer for a firm grip even with wet or oily hands.
- Very sturdy 3 layer film.
- Green pastry bags, sterile and perfectly hygienic.